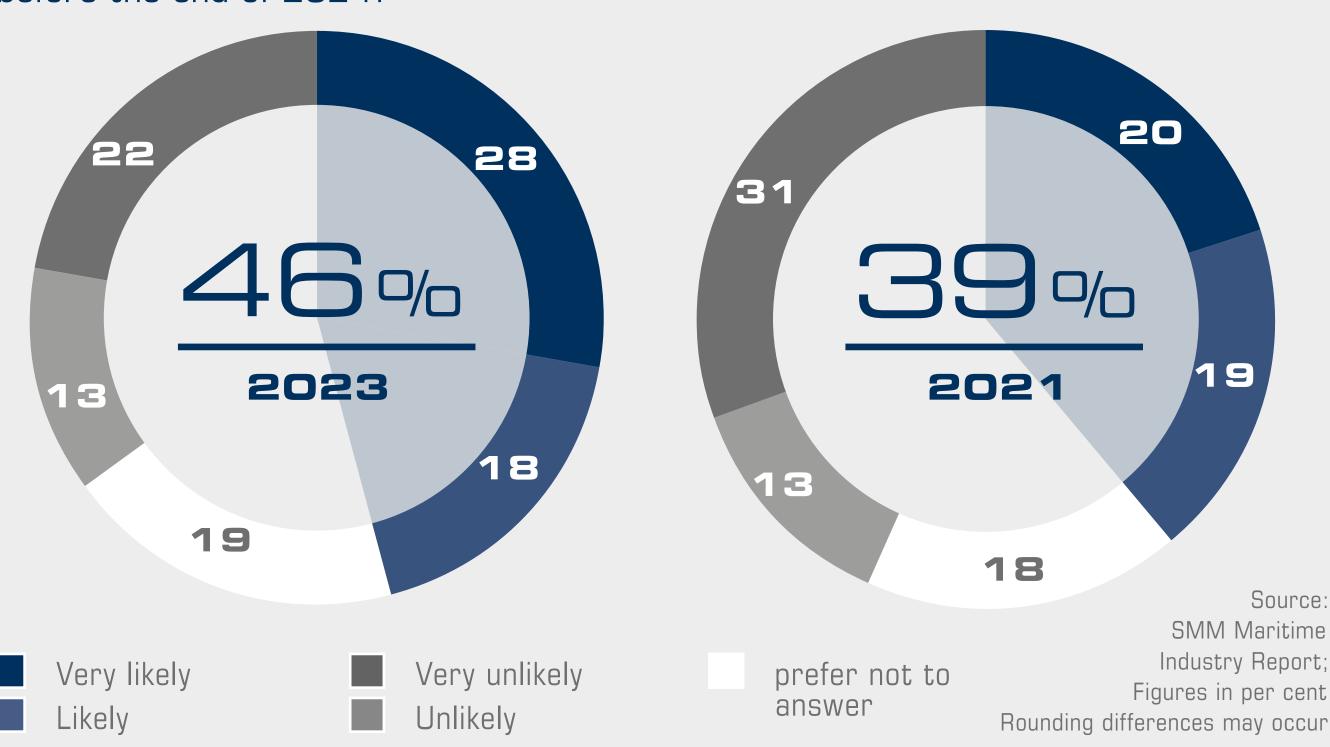

## READINESS TO BUY SHIPS

Shipowners planning to invest: Currently 46 per cent of shipowner managers express their intention to purchase new ships — 7 percentage points more than in the 2021 survey.

How likely are you to buy (or recommend buying) at least one ship for your fleet before the end of 2024?