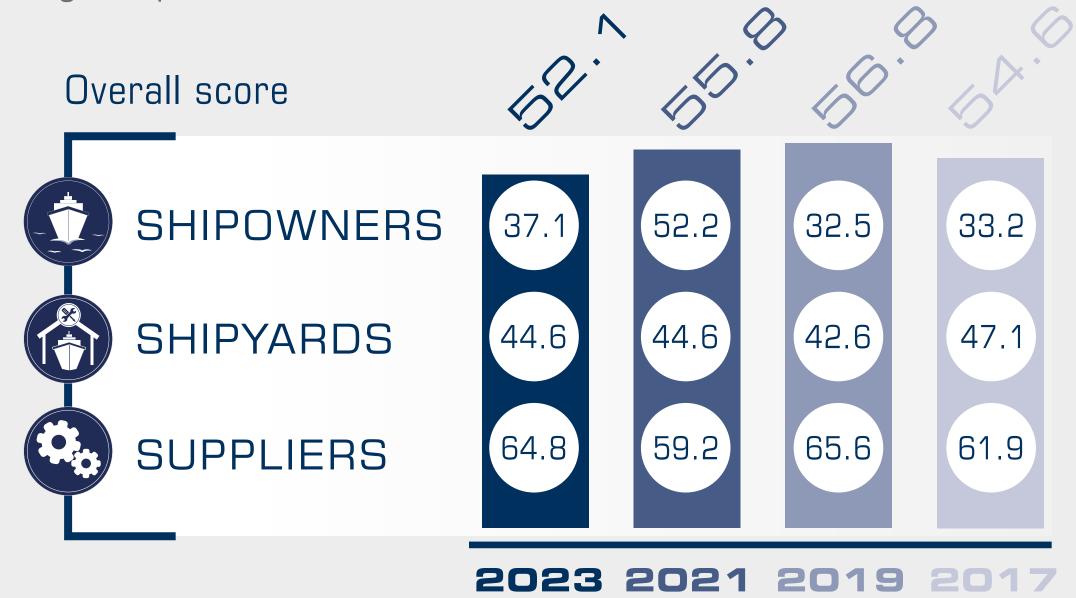

## MARITIME INDUSTRY SCORE

Mood at high level: Positive expectations in the maritime industry are 52.1 percentage points higher on average than negative sentiments. The slightly lower overall score is a result of the low value for shipowning companies.