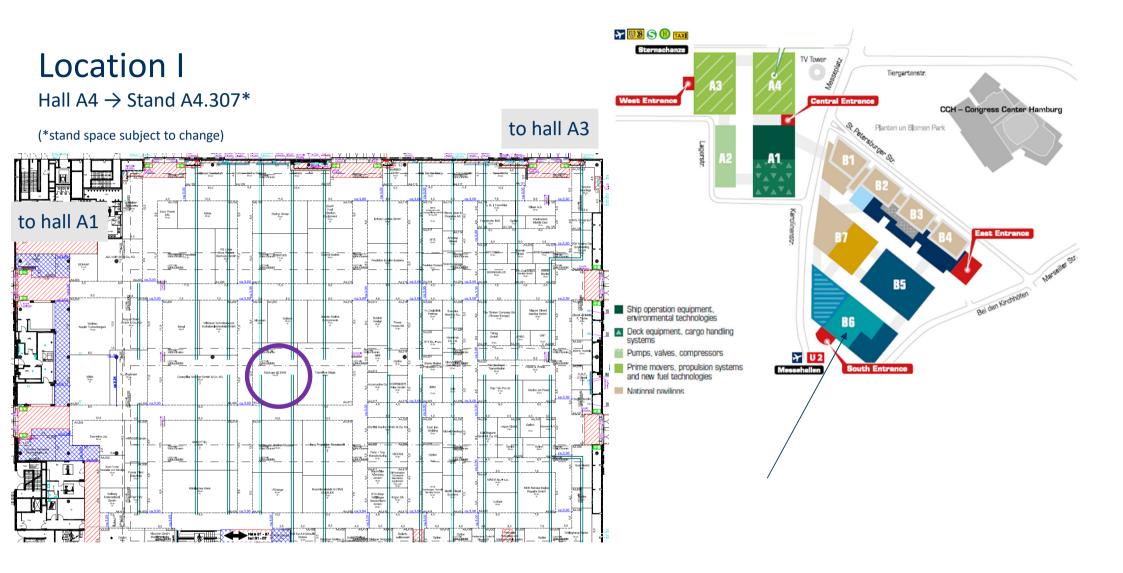

### **Location IV**

Hall B6  $\rightarrow$  Stand B6.600\*

₩ UB S B TXX

Tiergartenstr.

Planten un Blomen Park

CCH - Congress Center Hamburg