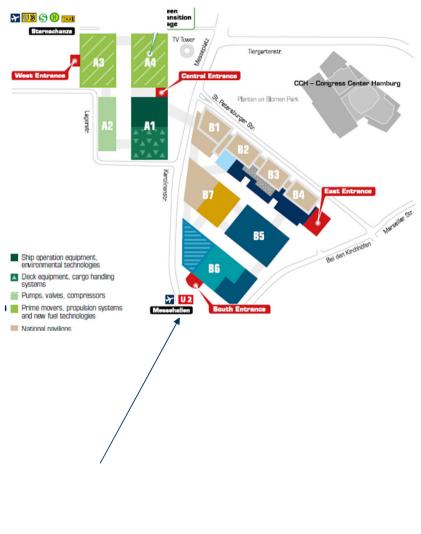

To cover newest solutions and trends for the maritime sector, we planned together with our partner MARITIME STARTUPS GERMANY 4 dedicated exhibition areas in Halls A4, B2.EG, B5 and B6.

Companies can book their space to showcase their solutions at SMM 2024.

### **Location IV**

Hall B6  $\rightarrow$  Stand B6.600\*

₩ UB S B TXX

Tiergartenstr.

Planten un Blomen Park

CCH - Congress Center Hamburg