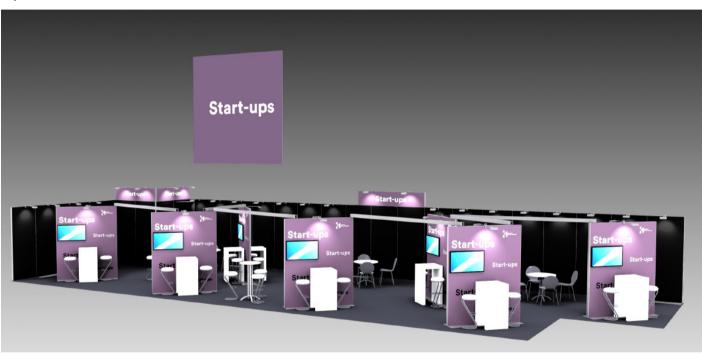

### Look & Feel

Example depending on the number of participants.

#### **Services by Hamburg Messe**

- Special Al Booth Signage & Design
- WiFi
- 2 exhibitor passes\*
- Included services per exhibitor
  - 40 inch screen, 2m printed back wall with textile print in the design of the joint stand, individual logo of the exhibitor on the back wall, 1 long arm spotlight, 1 high table 60cmx60cmx110cm (WxDxH, white), 2 Z bar stools (white), 1 power socket
- Services of joint stand
  - Storage room with coat rack, waste bin and shelf, fascia boards on rear wall in the design of the joint stand, Suspended banner in the design of the joint stand, Additional seating groups, Lighting via long-arm spotlights on rear walls, Carpet, Daily cleaning (vacuuming carpet/wiping tables and chairs)
- Entry in the online exhibitor directory, the trade fair app & Visitor Guide
  - Basic Marketing Package included (company description, company website, keywords, social media buttons + links
- Participation in Start-up Pitches at the Digital & Security Stage
- Access to Networking events:
  - Wine o' clock, SMM Maritime Start-up Party on Wednesday at KAROLINE
- Marketing & communication as part of the visitor advertising campaign of SMM