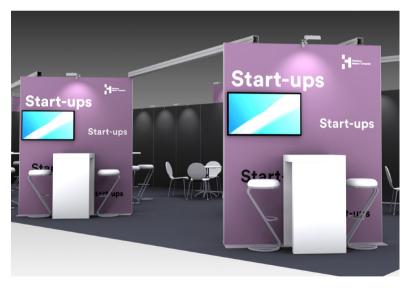

### Look & Feel

Example depending on the number of participants.

#### **Services by Hamburg Messe**

- Special Al Booth Signage & Design
- WiFi
- 2 exhibitor passes\*
- Included services per exhibitor
  - 40 inch screen, 2m printed back wall with textile print in the design of the joint stand, individual logo of the exhibitor on the back wall, 1 long arm spotlight, 1 high table 60cmx60cmx110cm (WxDxH, white), 2 Z bar stools (white), 1 power socket
- Services of joint stand
  - Storage room with coat rack, waste bin and shelf, fascia boards on rear wall in the design of the joint stand, Suspended banner in the design of the joint stand, Additional seating groups, Lighting via long-arm spotlights on rear walls, Carpet, Daily cleaning (vacuuming carpet/wiping tables and chairs)
- Entry in the online exhibitor directory, the trade fair app & Visitor Guide
  - Basic Marketing Package included (company description, company website, keywords, social media buttons + links
- Participation in Start-up Pitches at the Digital & Security Stage
- Access to Networking events:
  - Wine o' clock, SMM Maritime Start-up Party on Wednesday at KAROLINE
- Marketing & communication as part of the visitor advertising campaign of SMM