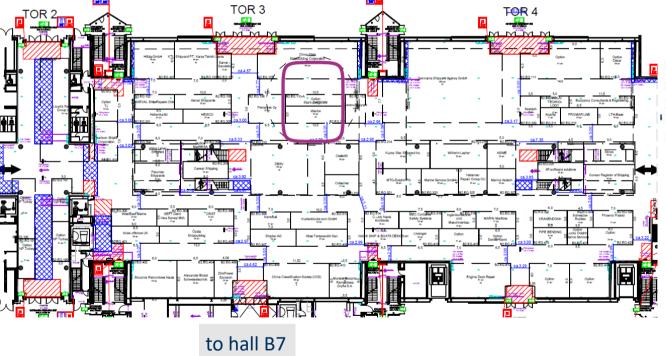

To cover newest solutions and trends for the maritime sector, we planned together with our partner MARITIME STARTUPS GERMANY 4 dedicated exhibition areas in Halls A4, B2.EG, B5 and B6.

Companies can book their space to showcase their solutions at SMM 2024.