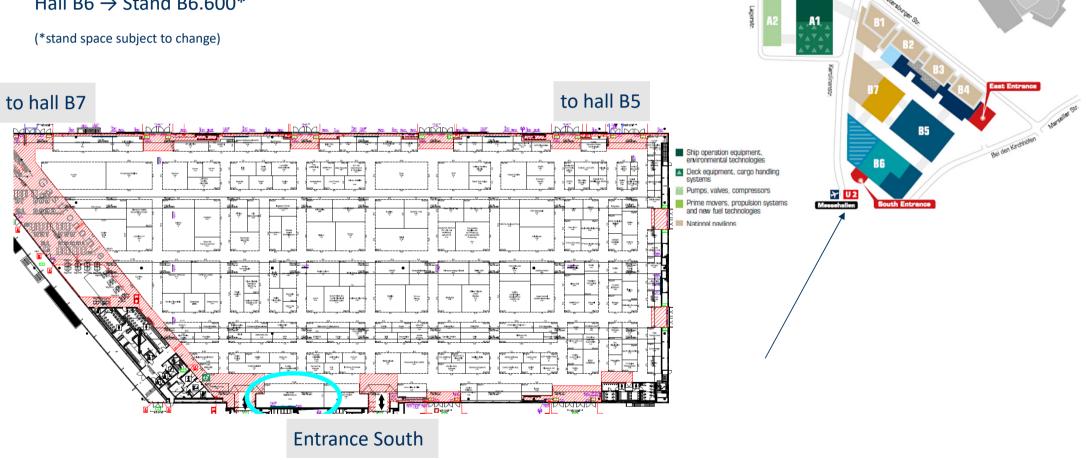

### **Location IV**

Hall B6  $\rightarrow$  Stand B6.600\*

₩ UB S B TXX

Tiergartenstr.

Planten un Blomen Park

CCH - Congress Center Hamburg