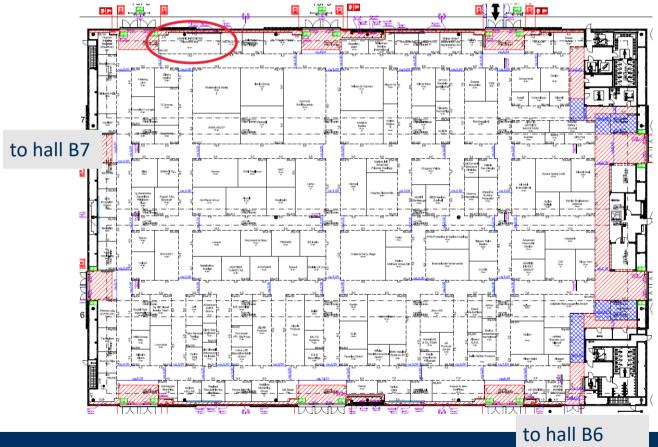

To cover newest solutions and trends for the maritime sector, we planned together with our partner MARITIME STARTUPS GERMANY 4 dedicated exhibition areas in Halls A4, B2.EG, B5 and B6.

Companies can book their space to showcase their solutions at SMM 2024.

### **Location IV**

Hall B6  $\rightarrow$  Stand B6.600\*

₩ UB S B TXX

Tiergartenstr.

Planten un Blomen Park

CCH - Congress Center Hamburg