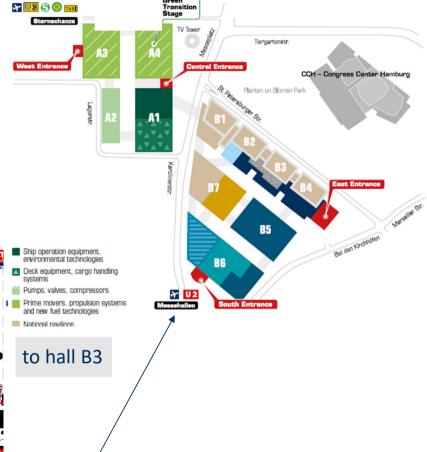

To cover newest solutions and trends for the maritime sector, we planned together with our partner MARITIME STARTUPS GERMANY 4 dedicated exhibition areas in Halls A4, B2.EG, B5 and B6.

Companies can book their space to showcase their solutions at SMM 2024.

### **Location IV**

Hall B6  $\rightarrow$  Stand B6.600\*

₩ UB S B TXX

Tiergartenstr.

Planten un Blomen Park

CCH - Congress Center Hamburg