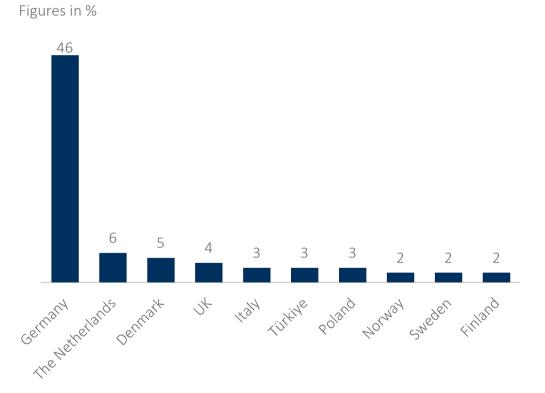

# **Top 10 Visiting Nations**

Participants from 112 countries visited SMM 2022.

Why Start-ups@SMM?