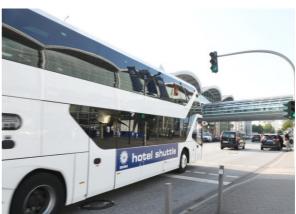

#### **Airport Shuttle**

The SMM airport shuttle offers delegates a direct connection from the airport to the trade fair halls. The shuttle commutes throughout the entire SMM week and contributes to greener transportation. Another plus: it is cheaper than taking a taxi. Connect your company name to this special service by prominently placing your logo on the buses and presenting your advertising material to the passengers.

#### Your benefits include

- · logo presentation on SMM airport shuttles
- · advertising material inside the buses
- · sponsor announcement via SMM social media channels
- logo presentation in the trade fair media: website, show catalogue, visitor guide, mobile application
- flag in front of central entrance (delivery by sponsor)