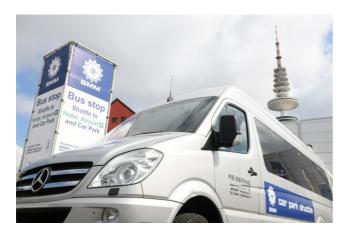

#### **Airport Shuttle**

The SMM airport shuttle offers delegates a direct connection from the airport to the trade fair halls. The shuttle commutes throughout the entire SMM week and contributes to greener transportation. Another plus: it is cheaper than taking a taxi. Connect your company name to this special service by prominently placing your logo on the buses and presenting your advertising material to the passengers.

#### Your benefits include

- · logo presentation on SMM airport shuttles
- · advertising material inside the buses
- · sponsor announcement via SMM social media channels
- logo presentation in the trade fair media: website, show catalogue, visitor guide, mobile application
- flag in front of central entrance (delivery by sponsor)