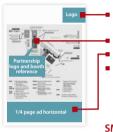

### SMM Daily News Hall Plan Partnership:

- Partnership logo placement at the top of the page.
- Partnership logo and booth reference
  Image-impact of a ¼-page-strip-advertisement
- To gain high-profile presence during the whole SMM, we will upgrade the packagewith three additional ¼-page-ads, one per remaining show-day

### SMM Daily News Selected Diary Partnership:

- Company logo placement at the head of the page.
- Image-impact of a ¼-page-strip-advertisement
- To gain high-profile presence during the whole SMM, we will upgrade the package with three additional ¼-page-ads, one per remaining show-day