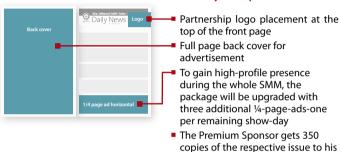

### SMM Daily News Hall Plan Partnership:

- Partnership logo placement at the top of the page.
- Partnership logo and booth reference
  Image-impact of a ¼-page-strip-advertisement
- To gain high-profile presence during the whole SMM, we will upgrade the packagewith three additional ¼-page-ads, one per remaining show-day

### SMM Daily News Selected Diary Partnership:

- Company logo placement at the head of the page.
- Image-impact of a ¼-page-strip-advertisement
- To gain high-profile presence during the whole SMM, we will upgrade the package with three additional ¼-page-ads, one per remaining show-day