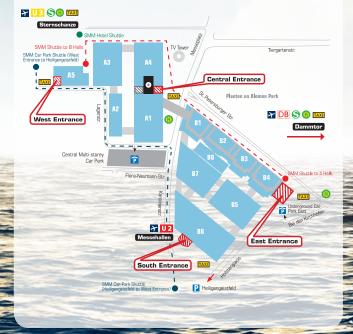

## To the West Entrance

- Take S1 at Hamburg Airport until Barmbek
- Change at Barmbek to U3 and get off at Sternschanze (Messe)

### To the Central Entrance

- Take S1 at Hamburg Airport until Jungfernstieg
- Change at Jungfernstieg to U2 and get off at Messehallen

#### To the South Entrance

- Take S1 at Hamburg Airport until Jungfernstieg
- Change at Jungfernstieg to U2 and get off at Messehallen

#### To the East Entrance

- Take S1 at Hamburg Airport until Hauptbahnhof
- Change at Hauptbahnhof to S11 or S21 or S31 and get off at Dammtor (Messe/CCH)

Use also our free SMM shuttles between the halls, to the car parks and our partner hotels. smm-hamburg.com/shuttle

## From the West Entrance

- Take U3 at Sternschanze (Messe) until Barmbek
- Change at Barmbek to S1 and get off at Hamburg Airport

### From the Central Entrance

- Take U2 at Messehallen until Jungfernstieg
- Change at Jungfernsteig to S1 and get off at Hamburg Airport

### From the South Entrance

- Take U2 at Messehallen until Jungfernstieg
- Change at Jungfernstieg to S1 and get off at Hamburg Airport

## From the East Entrance

- Take (\$11) or (\$21) or (\$31) at Dammtor (Messe/CCH) until Hauptbahnhof
- Change at Hauptbahnhof to S1D and get off at Hamburg Airport