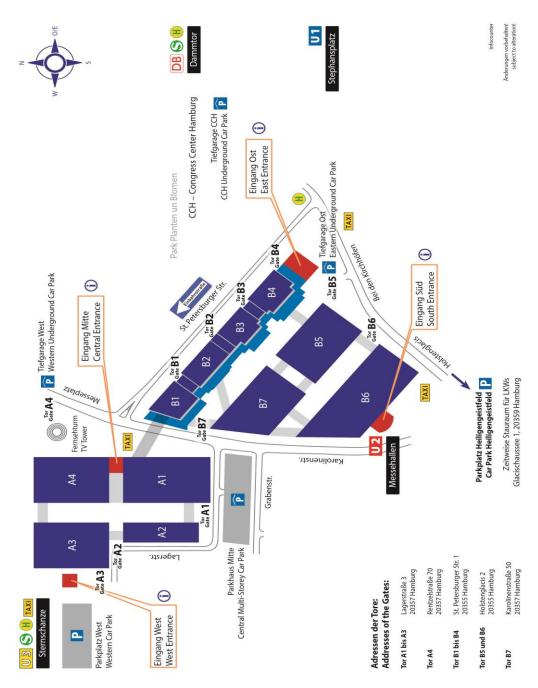

## **Important information:**

- ⇒ Suppliers for exhibitor stand parties require written authorisation from the ordering party, otherwise the security deposit regulation applies.
- ⇒ Your parking space is available from 07:00 hours on the first day of the exhibition. You can purchase your parking space during the last day of installation, if available. There is no right to it. Please clarify this on-site with the traffic personnel.
- ⇒ If you have a parking ticket, please note that you can enter the eastern underground car park and the central multi-storey car park even when the sign says "besetzt/full" or the traffic light is red.
- ⇒ Access to exhibition site -> page 4
- ⇒ From the first day of the setup period parking tickets for the exhibition site are only available at the gates. Cash only.
- ⇒ Please consider the ban on driving for trucks on Sundays.