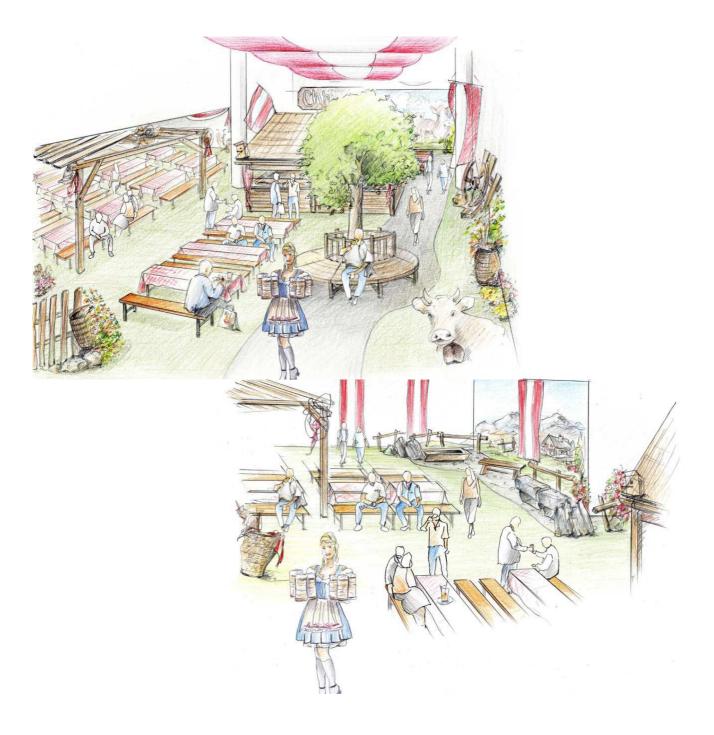

### **SMM Oktoberfest**

#### Presence at Oktoberfest area, September 6-9

#### (opening hours 6-8 September 9:30 am - 8 pm; 9 September 9:30 am - 6 pm)

- Logo branding on welcome banner, 7 m x 2,5 m (see sample image below)
- Logo branding on archway into Oktoberfest area •
- 30 table tents, DIN A4, to spread your message to the visitor • (the Oktoberfest provides seats for about 250 people at once)
- 12,000 napkins displaying your company logo
- DIN A4-posters on restroom mirrors (sponsor provides layout)