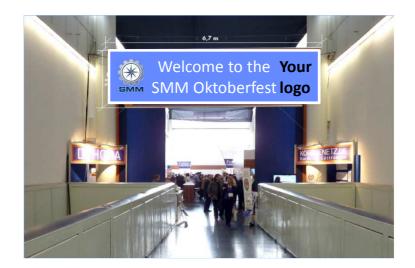

#### (opening hours 6-8 September 9:30 am - 8 pm; 9 September 9:30 am - 6 pm)

- Logo branding on welcome banner, 7 m x 2,5 m (see sample image below)
- Logo branding on archway into Oktoberfest area •
- 30 table tents, DIN A4, to spread your message to the visitor • (the Oktoberfest provides seats for about 250 people at once)
- 12,000 napkins displaying your company logo
- DIN A4-posters on restroom mirrors (sponsor provides layout)