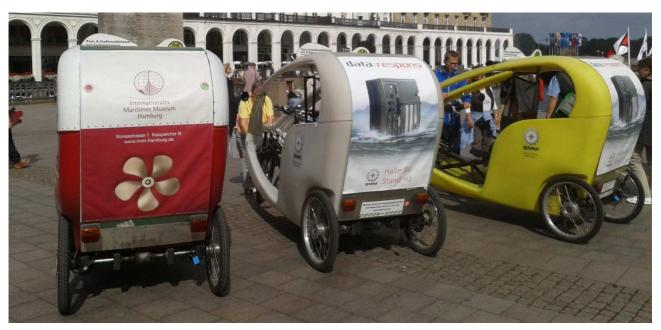

## SMM RICKSHAW SHUTTLES

#### Branding on SMM Rickshaws

- Logo branding with SMM logo on 7 rickshaws
- One poster at the back of all 7 rickshaws (79,5 x 120 cm)
- The rickshaws depart daily from two entrances