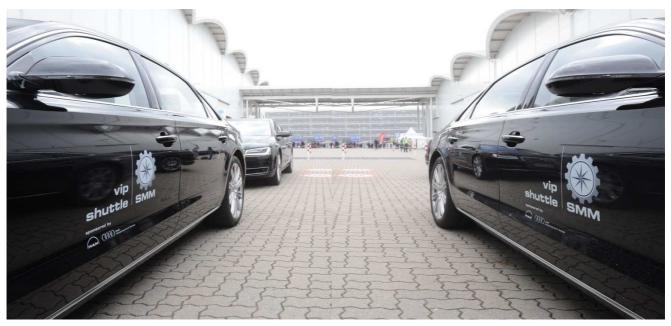

### **SMM VIP SHUTTLES**

### Sponsorship includes:

**VIP** shuttle

- Logo branding with SMM logo on 7 VIP shuttles (branding on both sides)
  Daily use of 7 VIP Shuttles for important SMM clients
- ca. 50 sqm space in front of SMM central entrance for sponsor presentation and shuttle operation (parking, departures + arrivals, control room)
- HMC takes care of the smooth arrival and departure of the shuttles