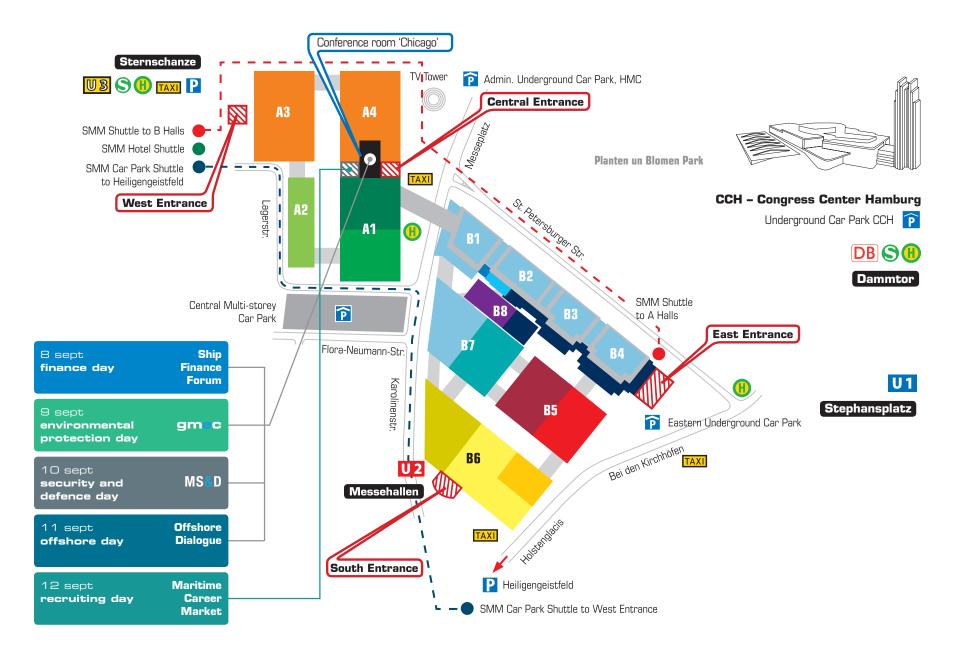

## SMM hall plan

| Cargo Handling Systems  Hall A2 Pumps, Valves, Compressors  Hall A3-A4 Prime Movers and Propulsion Systems, Lubrication  Hall B1 National Pavilions  Hall B2 Shipyards, Shipbuilding Industry  Production Equipment  Ship Engineering & Design  National Pavilions  Pall B4 Shipyards, Shipbuilding Industry  Software & EDP, Electric Equipment  Marine Technology  Outfitting, Heating, Ventilation, Air Conditioning  Safety Equipment, Fire Protection, Marine Coatings, Corrosion Protection  Hall B8 Maritime Security & Design  Shipyards, Shipbuilding  Shipyards, Shipbuilding |  |
|-----------------------------------------------------------------------------------------------------------------------------------------------------------------------------------------------------------------------------------------------------------------------------------------------------------------------------------------------------------------------------------------------------------------------------------------------------------------------------------------------------------------------------------------------------------------------------------------|--|
|-----------------------------------------------------------------------------------------------------------------------------------------------------------------------------------------------------------------------------------------------------------------------------------------------------------------------------------------------------------------------------------------------------------------------------------------------------------------------------------------------------------------------------------------------------------------------------------------|--|