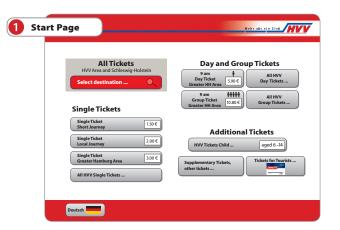

Select the ticket you want in the list shown by pressing on it. You can find information about the tickets under 1.

The machine will display the price of the ticket. If you want to use the Express bus/1st Class ③ (SchnellBus/1. Klasse ③), press the field at the bottom right-hand side before paying. Then pay the amount shown. The machine will print out your ticket and return any change. The ticket does not have to be stamped and cancelled before commencing your journey. If you want to buy further tickets, press the supermarket trolley icon **Process/add other tickets** at the bottom left-hand side before paying.