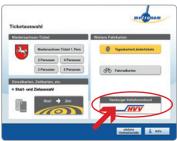

Press the red field **Select destination** at the top on the left.

Good to know: You can also get tickets under the Schleswig-Holstein Tariff (SH-Tarif) at machines in the Greater Hamburg Area and the HVV stations in Schleswig-Holstein. That means, for instance, that you can buy a ticket in Neu Wulmstorf that will take you all the way to Westerland on the island of Sylt.