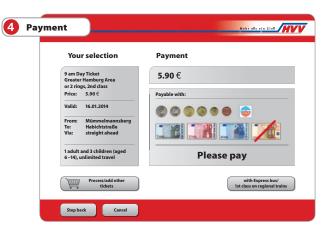

Select the ticket you want in the list shown by pressing on it. You can find information about the tickets under 1.

The machine will display the price of the ticket. If you want to use the Express bus/1st Class ③ (SchnellBus/1. Klasse ③), press the field at the bottom right-hand side before paying. Then pay the amount shown. The machine will print out your ticket and return any change. The ticket does not have to be stamped and cancelled before commencing your journey. If you want to buy further tickets, press the supermarket trolley icon **Process/add other tickets** at the bottom left-hand side before paying.