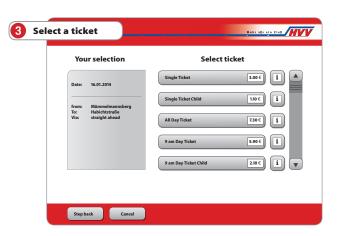

Select the ticket you want in the list shown by pressing on it. You can find information about the tickets under 1.

The machine will display the price of the ticket. If you want to use the Express bus/1st Class ③ (SchnellBus/1. Klasse ③), press the field at the bottom right-hand side before paying. Then pay the amount shown. The machine will print out your ticket and return any change. The ticket does not have to be stamped and cancelled before commencing your journey. If you want to buy further tickets, press the supermarket trolley icon **Process/add other tickets** at the bottom left-hand side before paying.