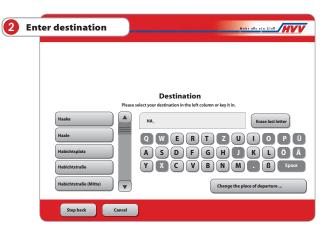

Enter your destination via the keyboard on the screen. You will only need the first few letters and the station you want will appear on the list at the left-hand side. Please confirm your destination by pressing the appropriate station in the list. You can also change the place of departure shown on the screen if you need to.