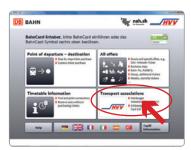

If you are buying a ticket for the local train lines **③** at a Deutsche Bahn or *metronom* ticket machine, first of all press the field HVV at the bottom right-hand side to get to the HVV start screen.